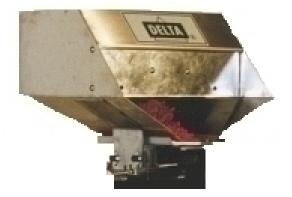

# **BULK PRODUCT LOADING SYSTEM**

#### Includes:

- ➤ Two (2) Cubic Foot Capacity Stainless Steel Hopper.
- Vibratory Feed Unit with Level Control Switch.
- Lexan Flow Control Gate for metering of rapidly flowing products.

## **OVERHEAD HOPPERS**

#### **HB16-2**

Stainless Steel Construction with Two (2) Cubic Feet of Pre-Load Capacity. Built-in vibratory feed system which operates from a level control switch mounted above the feeder bowl. The Hopper Assembly provides bulk product to the feeder bowl, on demand, from the level control switch.